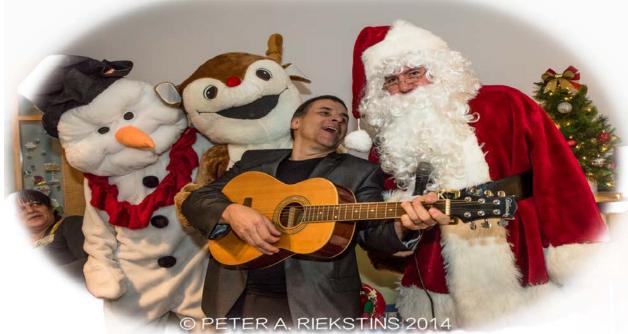

## RIGO MUSIC KIDS FUN Christmas Show

- You can have just Santa, or add Mrs. Santa and even Santa's Elf?
- We have it all! Enjoy a sing-along Christmas show... have Santa, along with Robbie on guitar, lead sing-alongs of all your favorite holiday songs... live!
- We offer lots of games and activities too!
- Like Santa Limbo-Freeze Dance- Who can name Santa's Reindeer? Do the Santa Shuffle! Face painting with Mrs. Santa, and Prizes for everyone!
- Have your child's picture taken with Santa as he asks each youngster what he or she wants for Christmas.