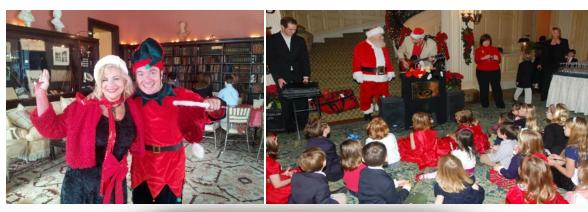

## RIGO MUSIC KIDS FUN Christmas Show

- You can have just Santa, or add Mrs. Santa and even Santa's Elf?
- We have it all! Enjoy a sing-along Christmas show... have Santa, along with Robbie on guitar, lead sing-alongs of all your favorite holiday songs... live!
- We offer lots of games and activities too!
- Like Santa Limbo-Freeze Dance- Who can name Santa's Reindeer? Do the Santa Shuffle! Face painting with Mrs. Santa, and Prizes for everyone!
- Have your child's picture taken with Santa as he asks each youngster what he or she wants for Christmas.